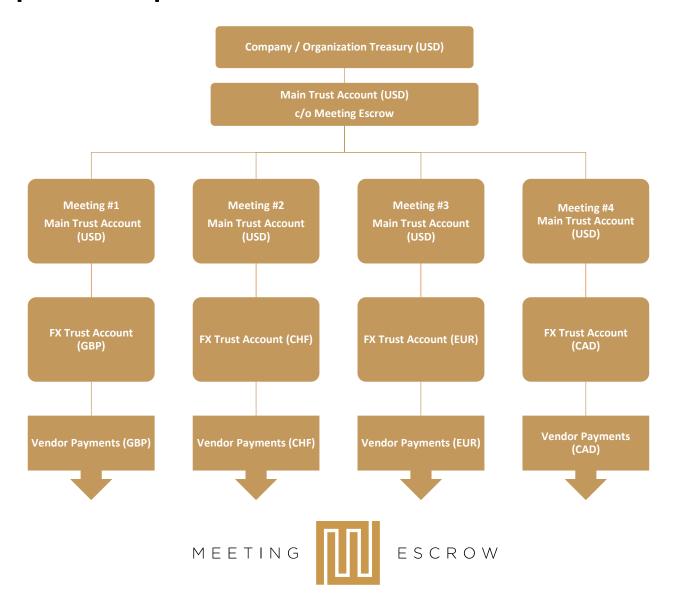

#### XE Currency Charts: USD to GBP





Meeting Escrow clients can lock in their foreign exchange rate up front to sync with their budget

Sample – US company with 2022 Global Sales Event in London -

GBP 1,000,000 budget – contracts signed in 2019, payments due over 3-year planning phase

Client sends USD
equivalent at
today's rate to
Meeting Escrow USD converted to
Pounds 1,000,000
upon receipt by
Meeting Escrow

Meeting Escrow deposits

GBP 1,000,000 to a separate GBP account in trust on behalf of client

From 2019 to 2022 no fluctuation in budget because funds are held in target currency throughout Hotel(s)
paid from GBP trust
account

DMC or PCO
paid from GBP trust
account

Production & other
Vendors paid from

**GBP** trust account



#### Sample Corporate Trust Account Structure



#### Global Currency Accounts Available

- Australian Dollar
- Canadian Dollar
- Chinese Yuan Renminbi\*
- Czech Koruna
- Danish Krone
- Euro
- Hong Kong Dollar

- Hungarian Forint
- Japanese Yen
- Mexican Peso
- New Zealand Dollar
- Norwegian Krone
- Polish Zloty
- Pound Sterling

- South African Rand
- Swedish Krona
- Swiss Franc
- Singapore Dollar
- Turkish Lira
- United States Dollar



#### 3. Advance Deposit Escrow Protection





## Recent Meetings Industry Bankruptcies

Tuesday, October 1st, 2013; Cabo San Luca

Here at AM&I Los Cabos D.M.C expectations due to the tre internal and profound change owners of urni los cubos s.u. d regarding this announcement a

upplier, all prior and future closer and stronger and If you

Many changes will have to b occasion and setting a new st. "t