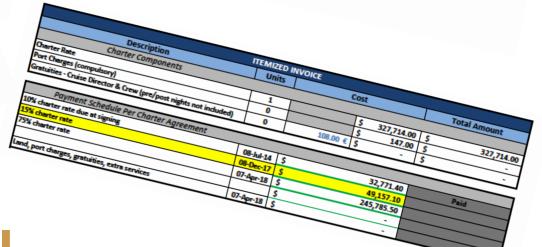

Visa, MasterCard, Delta, JCB: American Express and Diners Club:

e or

(10%) of the estimated charges, is required within been revived on September 18, 2015.

| An initial deposit of \$75,121,00, which represents ten P.  An initial deposit of \$75,121,00, which represents the property of signing of this contract. Initial Deposit has (30) days of signing of this contract.  An additional deposit of \$204,923,00, which represents the property of the                                              | ercent (10%) of the estimated charges, is due on already been revived on Septemated charges, is due on already been revived on Septemated charges, is due on the estimated charges, is due on April 15 fifty percent (50%) of the estimated charges, is due on May 12.  Eventy five percent (75%) of the estimated charges, is due on May 12.  A percent (100%) of the estimated charges, is due on May 12. |
|--------------------------------------------------------------------------------------------------------------------------------------------------------------------------------------------------------------------------------------------------------------------------------------------------------------------------------------------------------------------------------------------------------------------------------------------------------------------------------------------------------------------------------------------------------------------------------------------------------------------------------------------------------------------------------------------------------------------------------------------------------------------------------------------------------------------------------------------------------------------------------------------------------------------------------------------------------------------------------------------------------------------------------------------------------------------------------------------------------------------------------------------------------------------------------------------------------------------------------------------------------------------------------------------------------------------------------------------------------------------------------------------------------------------------------------------------------------------------------------------------------------------------------------------------------------------------------------------------------------------------------------------------------------------------------------------------------------------------------------------------------------------------------------------------------------------------------------------------------------------------------------------------------------------------------------------------------------------------------------------------------------------------------------------------------------------------------------------------------------------------------------------------------------------------------|-------------------------------------------------------------------------------------------------------------------------------------------------------------------------------------------------------------------------------------------------------------------------------------------------------------------------------------------------------------------------------------------------------------|
|                                                                                                                                                                                                                                                                                                                                                                                                                                                                                                                                                                                                                                                                                                                                                                                                                                                                                                                                                                                                                                                                                                                                                                                                                                                                                                                                                                                                                                                                                                                                                                                                                                                                                                                                                                                                                                                                                                                                                                                                                                                                                                                                                                                | on simales                                                                                                                                                                                                                                                                                                                                                                                                  |
|                                                                                                                                                                                                                                                                                                                                                                                                                                                                                                                                                                                                                                                                                                                                                                                                                                                                                                                                                                                                                                                                                                                                                                                                                                                                                                                                                                                                                                                                                                                                                                                                                                                                                                                                                                                                                                                                                                                                                                                                                                                                                                                                                                                | ant (10 revive the estimate is disc                                                                                                                                                                                                                                                                                                                                                                         |
| *                                                                                                                                                                                                                                                                                                                                                                                                                                                                                                                                                                                                                                                                                                                                                                                                                                                                                                                                                                                                                                                                                                                                                                                                                                                                                                                                                                                                                                                                                                                                                                                                                                                                                                                                                                                                                                                                                                                                                                                                                                                                                                                                                                              | orcent heen of the                                                                                                                                                                                                                                                                                                                                                                                          |
| ten P                                                                                                                                                                                                                                                                                                                                                                                                                                                                                                                                                                                                                                                                                                                                                                                                                                                                                                                                                                                                                                                                                                                                                                                                                                                                                                                                                                                                                                                                                                                                                                                                                                                                                                                                                                                                                                                                                                                                                                                                                                                                                                                                                                          | 1 charb                                                                                                                                                                                                                                                                                                                                                                                                     |
| agents was                                                                                                                                                                                                                                                                                                                                                                                                                                                                                                                                                                                                                                                                                                                                                                                                                                                                                                                                                                                                                                                                                                                                                                                                                                                                                                                                                                                                                                                                                                                                                                                                                                                                                                                                                                                                                                                                                                                                                                                                                                                                                                                                                                     | alle mated                                                                                                                                                                                                                                                                                                                                                                                                  |
| as the representation                                                                                                                                                                                                                                                                                                                                                                                                                                                                                                                                                                                                                                                                                                                                                                                                                                                                                                                                                                                                                                                                                                                                                                                                                                                                                                                                                                                                                                                                                                                                                                                                                                                                                                                                                                                                                                                                                                                                                                                                                                                                                                                                                          | n perce                                                                                                                                                                                                                                                                                                                                                                                                     |
| which Depos                                                                                                                                                                                                                                                                                                                                                                                                                                                                                                                                                                                                                                                                                                                                                                                                                                                                                                                                                                                                                                                                                                                                                                                                                                                                                                                                                                                                                                                                                                                                                                                                                                                                                                                                                                                                                                                                                                                                                                                                                                                                                                                                                                    | thirty is of the                                                                                                                                                                                                                                                                                                                                                                                            |
| and William and Of Winitian                                                                                                                                                                                                                                                                                                                                                                                                                                                                                                                                                                                                                                                                                                                                                                                                                                                                                                                                                                                                                                                                                                                                                                                                                                                                                                                                                                                                                                                                                                                                                                                                                                                                                                                                                                                                                                                                                                                                                                                                                                                                                                                                                    | 118                                                                                                                                                                                                                                                                                                                                                                                                         |
| CEPA TEDICS                                                                                                                                                                                                                                                                                                                                                                                                                                                                                                                                                                                                                                                                                                                                                                                                                                                                                                                                                                                                                                                                                                                                                                                                                                                                                                                                                                                                                                                                                                                                                                                                                                                                                                                                                                                                                                                                                                                                                                                                                                                                                                                                                                    | ant (30                                                                                                                                                                                                                                                                                                                                                                                                     |
| av Ancharing continuation                                                                                                                                                                                                                                                                                                                                                                                                                                                                                                                                                                                                                                                                                                                                                                                                                                                                                                                                                                                                                                                                                                                                                                                                                                                                                                                                                                                                                                                                                                                                                                                                                                                                                                                                                                                                                                                                                                                                                                                                                                                                                                                                                      | nerces way                                                                                                                                                                                                                                                                                                                                                                                                  |
| ADDITION OF this 200, Walval.                                                                                                                                                                                                                                                                                                                                                                                                                                                                                                                                                                                                                                                                                                                                                                                                                                                                                                                                                                                                                                                                                                                                                                                                                                                                                                                                                                                                                                                                                                                                                                                                                                                                                                                                                                                                                                                                                                                                                                                                                                                                                                                                                  | fifty I due on                                                                                                                                                                                                                                                                                                                                                                                              |
| wial deplaning of anima of anima                                                                                                                                                                                                                                                                                                                                                                                                                                                                                                                                                                                                                                                                                                                                                                                                                                                                                                                                                                                                                                                                                                                                                                                                                                                                                                                                                                                                                                                                                                                                                                                                                                                                                                                                                                                                                                                                                                                                                                                                                                                                                                                                               | asents and of the                                                                                                                                                                                                                                                                                                                                                                                           |
| an initial of signi                                                                                                                                                                                                                                                                                                                                                                                                                                                                                                                                                                                                                                                                                                                                                                                                                                                                                                                                                                                                                                                                                                                                                                                                                                                                                                                                                                                                                                                                                                                                                                                                                                                                                                                                                                                                                                                                                                                                                                                                                                                                                                                                                            | (75%) sharges                                                                                                                                                                                                                                                                                                                                                                                               |
| All days of agit of days p                                                                                                                                                                                                                                                                                                                                                                                                                                                                                                                                                                                                                                                                                                                                                                                                                                                                                                                                                                                                                                                                                                                                                                                                                                                                                                                                                                                                                                                                                                                                                                                                                                                                                                                                                                                                                                                                                                                                                                                                                                                                                                                                                     | arcent (                                                                                                                                                                                                                                                                                                                                                                                                    |
| (30) at depor (180)                                                                                                                                                                                                                                                                                                                                                                                                                                                                                                                                                                                                                                                                                                                                                                                                                                                                                                                                                                                                                                                                                                                                                                                                                                                                                                                                                                                                                                                                                                                                                                                                                                                                                                                                                                                                                                                                                                                                                                                                                                                                                                                                                            | agtimate                                                                                                                                                                                                                                                                                                                                                                                                    |
| An initial deposit of of this control which which is some additional deposit of \$204,923,00, which represents the additional deposit of \$204,923,00, which represents the additional deposit of \$239,077,00, which is some acceptance of \$239,077, | anty II.                                                                                                                                                                                                                                                                                                                                                                                                    |
| an addition 131                                                                                                                                                                                                                                                                                                                                                                                                                                                                                                                                                                                                                                                                                                                                                                                                                                                                                                                                                                                                                                                                                                                                                                                                                                                                                                                                                                                                                                                                                                                                                                                                                                                                                                                                                                                                                                                                                                                                                                                                                                                                                                                                                                | 5/01                                                                                                                                                                                                                                                                                                                                                                                                        |
| All mbes it or arior ish is                                                                                                                                                                                                                                                                                                                                                                                                                                                                                                                                                                                                                                                                                                                                                                                                                                                                                                                                                                                                                                                                                                                                                                                                                                                                                                                                                                                                                                                                                                                                                                                                                                                                                                                                                                                                                                                                                                                                                                                                                                                                                                                                                    |                                                                                                                                                                                                                                                                                                                                                                                                             |
| nelli hich                                                                                                                                                                                                                                                                                                                                                                                                                                                                                                                                                                                                                                                                                                                                                                                                                                                                                                                                                                                                                                                                                                                                                                                                                                                                                                                                                                                                                                                                                                                                                                                                                                                                                                                                                                                                                                                                                                                                                                                                                                                                                                                                                                     | already bee (30%) Of the estimated charges, is due on April esents fifty percent (50%) of the estimated charges, is due on May 12, eventy five percent (75%) of the estimated charges, is due on May 12, eventy five percent (100%) of the estimated charges, is due on May 12.                                                                                                                             |

| DAYNIE                                     | at 00, mitti                                                                                                                                                                                                                                                                                                                                                                                                                                                                                                                                                                                                                                                                                                                                                                                                                                                                                                                                                                                                                                                                                                                                                                                                                                                                                                                                                                                                                                                                                                                                                                                                                                                                                                                                                                                                                                                                                                                                                                                                                                                                                                                                                                                                         | arents            | 1500/0            | 1)              |
|--------------------------------------------|----------------------------------------------------------------------------------------------------------------------------------------------------------------------------------------------------------------------------------------------------------------------------------------------------------------------------------------------------------------------------------------------------------------------------------------------------------------------------------------------------------------------------------------------------------------------------------------------------------------------------------------------------------------------------------------------------------------------------------------------------------------------------------------------------------------------------------------------------------------------------------------------------------------------------------------------------------------------------------------------------------------------------------------------------------------------------------------------------------------------------------------------------------------------------------------------------------------------------------------------------------------------------------------------------------------------------------------------------------------------------------------------------------------------------------------------------------------------------------------------------------------------------------------------------------------------------------------------------------------------------------------------------------------------------------------------------------------------------------------------------------------------------------------------------------------------------------------------------------------------------------------------------------------------------------------------------------------------------------------------------------------------------------------------------------------------------------------------------------------------------------------------------------------------------------------------------------------------|-------------------|-------------------|-----------------|
| DVANCE PA                                  | of this contract. In                                                                                                                                                                                                                                                                                                                                                                                                                                                                                                                                                                                                                                                                                                                                                                                                                                                                                                                                                                                                                                                                                                                                                                                                                                                                                                                                                                                                                                                                                                                                                                                                                                                                                                                                                                                                                                                                                                                                                                                                                                                                                                                                                                                                 | which repress     | fifty percent (30 | se be estimated |
| An initial deposit of (30) days of signing | of this contract. Initial of this contract. Initial of this contract. Initial of this contract. Initial of this contract of \$204,923,000, 17 (180) days prior to the last of \$239,077, 18 (90) days prior to arrive the last of \$23,908, and deposit of \$23,908, and deposit of \$23,908, and deposit of \$23,908, and deposit of \$23,067,067,067,067,067,067,067,067,067,067                                                                                                                                                                                                                                                                                                                                                                                                                                                                                                                                                                                                                                                                                                                                                                                                                                                                                                                                                                                                                                                                                                                                                                                                                                                                                                                                                                                                                                                                                                                                                                                                                                                                                                                                                                                                                                   | on which represen | nercent (75%)     | of the imated   |
| An additional der                          | 17 (100 S239,077                                                                                                                                                                                                                                                                                                                                                                                                                                                                                                                                                                                                                                                                                                                                                                                                                                                                                                                                                                                                                                                                                                                                                                                                                                                                                                                                                                                                                                                                                                                                                                                                                                                                                                                                                                                                                                                                                                                                                                                                                                                                                                                                                                                                     | arrival.          | (100%)            | of the estimate |
| Deceral additional                         | deposit of \$239,077, deposit of \$239,077, deposit of \$23,908, and deposit of \$ | al. which         | idred percent (   |                 |
| MitiOn                                     | and days P                                                                                                                                                                                                                                                                                                                                                                                                                                                                                                                                                                                                                                                                                                                                                                                                                                                                                                                                                                                                                                                                                                                                                                                                                                                                                                                                                                                                                                                                                                                                                                                                                                                                                                                                                                                                                                                                                                                                                                                                                                                                                                                                                                                                           | O. W.             |                   |                 |
| An 2018 (                                  | cost of \$204,922 or to 17 (180) days prior to 18 (90) days prior to 18 (180)                                                                                                                                                                                                                                                                                                                                                                                                                                                                                                                                                                                                                                                                                                                                                                                                                                                                                                                                                                                                                                                                                                                                                                                                                                                                                                                                                                                                                                                                                                                                                                                                                                                                                                                                                                                                                                                       | al.               |                   | MFF             |
| A final (2018 (3                           | (0) days p                                                                                                                                                                                                                                                                                                                                                                                                                                                                                                                                                                                                                                                                                                                                                                                                                                                                                                                                                                                                                                                                                                                                                                                                                                                                                                                                                                                                                                                                                                                                                                                                                                                                                                                                                                                                                                                                                                                                                                                                                                                                                                                                                                                                           |                   |                   |                 |
|                                            |                                                                                                                                                                                                                                                                                                                                                                                                                                                                                                                                                                                                                                                                                                                                                                                                                                                                                                                                                                                                                                                                                                                                                                                                                                                                                                                                                                                                                                                                                                                                                                                                                                                                                                                                                                                                                                                                                                                                                                                                                                                                                                                                                                                                                      |                   |                   |                 |