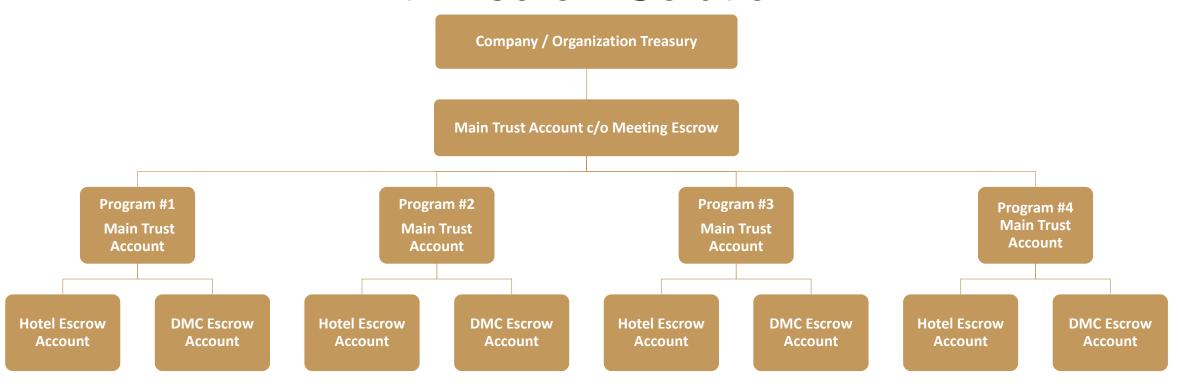

eral operating funds and other client funds





# Meeting Escrow Securely Holds the Deposits

- 100% separation of client deposits from other client funds
- 100% transparency (all stakeholders receive copies of monthly in-trust bank account statements)
- 100% verification (account audits on demand)
- All-party escrow contract





#### **Escrow Trust Agreement**

Hotel trust account & escrow contract / payment at program start Meeting Escrow opens Client makes transfer DMC trust account & a separate in-(s) to Meeting Escrow escrow contract / trust account to fund the escrow by payment at program for each the agreed-upon date. start vendor contract Other Vendors trust accounts & escrow contracts / payment at program start



# Sample Corporate Trust Account Structure with Escrow Solution





#### 4. Other Services



#### Secure Credit Card Processing for Online Registration

- Virtual merchant accounts available in USD & CAD
- Secure settlement to client's Meeting Escrow trust account
- Works with any registration platform – allows for increased flexibility & security





# Event cancellation Event liability Event general coverage In partnership with licenced insurance brokers

#### Facilitate Sponsor/Partner Commitments

Sponsor budget availability and fiscal cycles are often out-of-sync with your event's dates and sponsor payment deadlines.

Our escrow solution, with separate in-trust accounts for each sponsor, allows them to make deposits whenever funds are available, while still respecting your sponsor payment schedule.



MEETING III RECEOU



#### VAT Tax Refunds