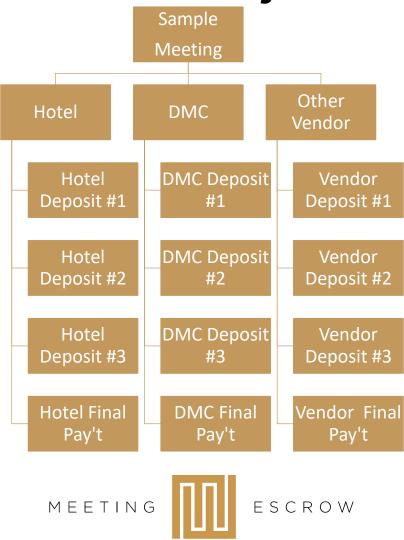

keting



#### Welcome to Meeting Escrow









# What is Meeting Escrow?



# "It's all about the money..."



Behind every great meeting, incentive or event, there is a budget to manage, payments to make, reconciliations to complete – all invisible to participants and stakeholders.

Meeting Escrow reduces the workload, simplifies the processes and mitigates the risks associated with vendor payments so that Meeting Professionals can spend more time on strategy and tasks that impact the success of their events.



MEETING ESCROW

# How does Meeting Escrow work?

#### How does Meeting Escrow work?











#### 1. Single Vendor Payment Solution





## So many payments for just one program...

A simple meeting with 3 vendors to onboard for payment x 4 payments per vendor = 12 payments



#### DEPOSIT:

Unless you have been approved for credit for the total estimated charges for your meeting (and the ap the total estimated charges for your meeting (and the ap the total estimated charges for your meeting (and the ap total estimated charges for your meeting (and the ap total estimated charges for your meeting (and the ap total estimated charges for your meeting (and the ap total estimated charges for your meeting (and the ap total estimated charges for your meeting (and the ap total estimated charges for your meeting (and the ap total estimated charges for your meeting (and the ap total estimated charges for your meeting (and the ap total estimated charges for your meeting (and the ap total estimated charges for your meeting (and the ap total estimated charges for your meet