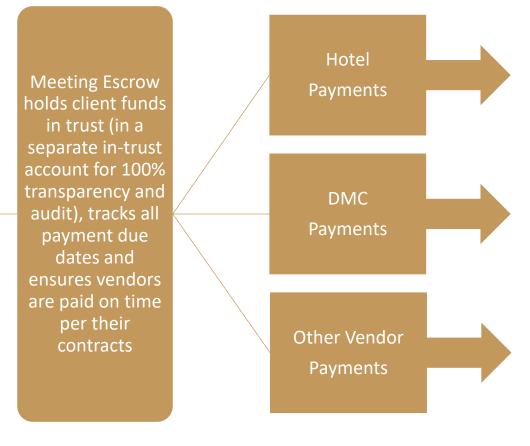

# How does Meeting Escrow work?

#### How does Meeting Escrow work?

#### 1. Single Vendor Payment Solution