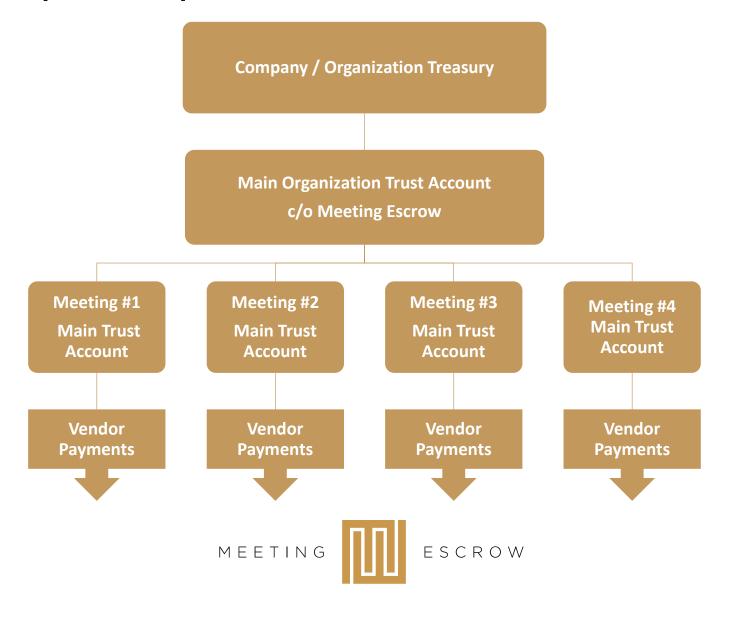

|                   |                   |                 |





With Meeting Escrow, just make one

payment.

Client makes 1 transfer to Meeting Escrow of full program spend.





#### Sample Corporate Trust Account Structure



#### What is your time worth?





### 2. Foreign Currency Budget Protection





#### Fact: Exchange Rates Vary Constantly

#### XE Currency Charts: USD to GBP





Meeting Escrow clients can lock in their foreign exchange rate up front to sync with their budget

Sample – US company with 2022 Global Sales Event in London -

GBP 1,000,000 budget – contracts signed in 2019, payments due over 3-year planning phase

Client sends USD
equivalent at
today's rate to
Meeting Escrow USD converted to
Pounds 1,000,000
upon receipt by
Meeting Escrow

Meeting Escrow deposits

GBP 1,000,000 to a separate GBP account in trust on behalf of client

From 2019 to 2022 no fluctuation in budget because funds are held in target currency throughout Hotel(s)
paid from GBP trust
account

DMC or PCO
paid from GBP